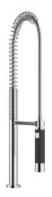

Kitchen - Elio

Profi hand spray set - polished chrome Article number: 27 789 970-00 0010

- Spray mode
- Automatic diverter
- Total height 26-1/8"
- Flange diameter 2-1/8"
- Profi spray hole diameter 1-1/8"
- Sprayface with descaling system
- Profispray arm can be pivoted or locked into place

- Profi spray set can be installed with or without flange For combination with TARA ULTRA, TARA CLASSIC, TARA, ELIO and META.02
- Internal backflow preventer.
  Button has to be pressed while using.

polished chrome