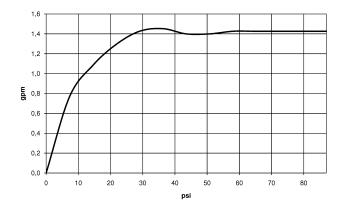

## Flow rate chart

Kitchen - Elio Profi hand spray set - polished chrome Article number: 27 789 970-00 0010