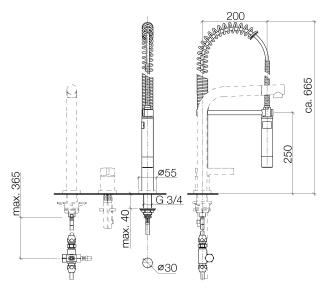

## Dimensional drawing

Kitchen - Elio Profi hand spray set - polished chrome Article number: 27 789 970-00 0010

All dimensions in mm / inch = mm x 0,0394