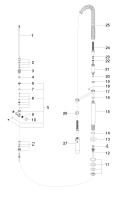

## Spare parts list

| Number | Item Number | Designation | Number of units |
|--------|-------------|-------------|-----------------|
|        |             |             |                 |